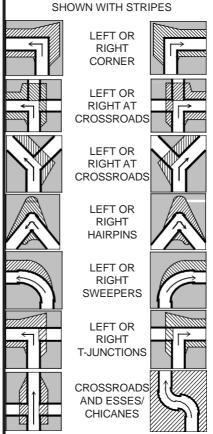

## THE FOLLOWING DIAGRAMS SHOW AREAS THAT ARE CONSIDERED TO BE UNSAFE

NO STANDING AREAS ARE SHOWN WITH STRIPES

Use this guide to ensure safe viewing

in areas outside designated spectator points