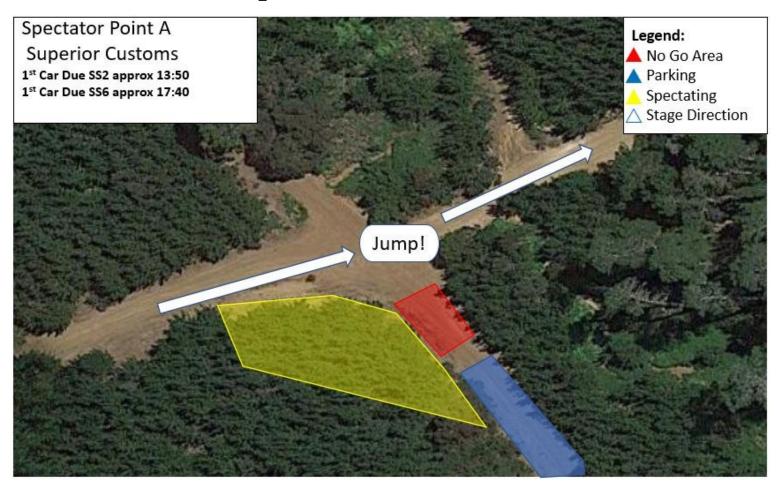

# Spectator Point A SS2 & SS6 Superior Customs

| Directions Spectator Point A Stage 2/6 |             |                                                               |  |  |
|----------------------------------------|-------------|---------------------------------------------------------------|--|--|
| Distance                               | Instruction | Road                                                          |  |  |
| 0                                      | Start       | VC Mitchell Park                                              |  |  |
| 770m                                   | Turn Right  | South West Highway                                            |  |  |
| 18.2km                                 | Turn Left   | Brookhampton Road                                             |  |  |
| 750m                                   | Turn Right  | Kirup-Grimwade Road                                           |  |  |
| 13.5km                                 | Turn Left   | Grimwade Road                                                 |  |  |
| 2.4km                                  | Turn Left   | Preston Road (Follow Signs) Caution 2 way Traffic narrow road |  |  |
| 1.7 km                                 | Stop        | Spectator Parking                                             |  |  |
| 37.32km                                | 2.6         |                                                               |  |  |