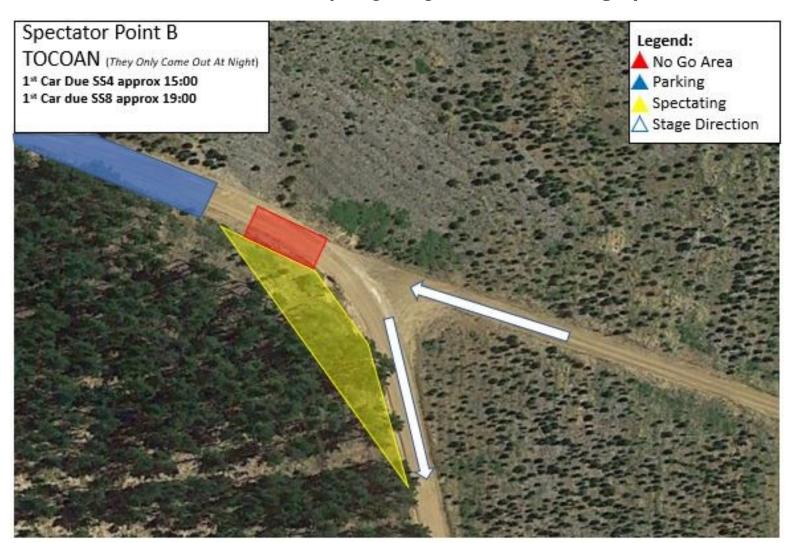

# Spectator Point B SS4 & SS8 TOCOAN (They Only Come Out At Night)

| Directions Spectator Point B Stage 4/8 |             |                                          |  |
|----------------------------------------|-------------|------------------------------------------|--|
| Distance                               | Instruction | Road                                     |  |
| 0                                      | Start       | VC Mitchell Park                         |  |
| 770m                                   | Turn Right  | South West Highway                       |  |
| 18.2km                                 | Turn Left   | Brookhampton Road                        |  |
| 750m                                   | Turn Right  | Kirup-Grimwade Road                      |  |
| 13.5km                                 | Turn Left   | Grimwade Road                            |  |
| 2.5 km                                 | Turn Right  | Greenbushes-Grimwade Road (Follow Signs) |  |
| 1.8km                                  | Turn Left   | Grimwade - Wilga Road (Follow Signs)     |  |
| 100 m                                  | Straight on | Past Remote Refuel                       |  |
| 300 m                                  | Turn Right  | Fantail Road (Follow Signs)              |  |
| 1.1 km                                 | Stop        | Spectator Parking                        |  |
| 39.02km                                | 3 C 1987    | 26 A 22 A 24 A 24 A 24 A 24 A 24 A 24 A  |  |