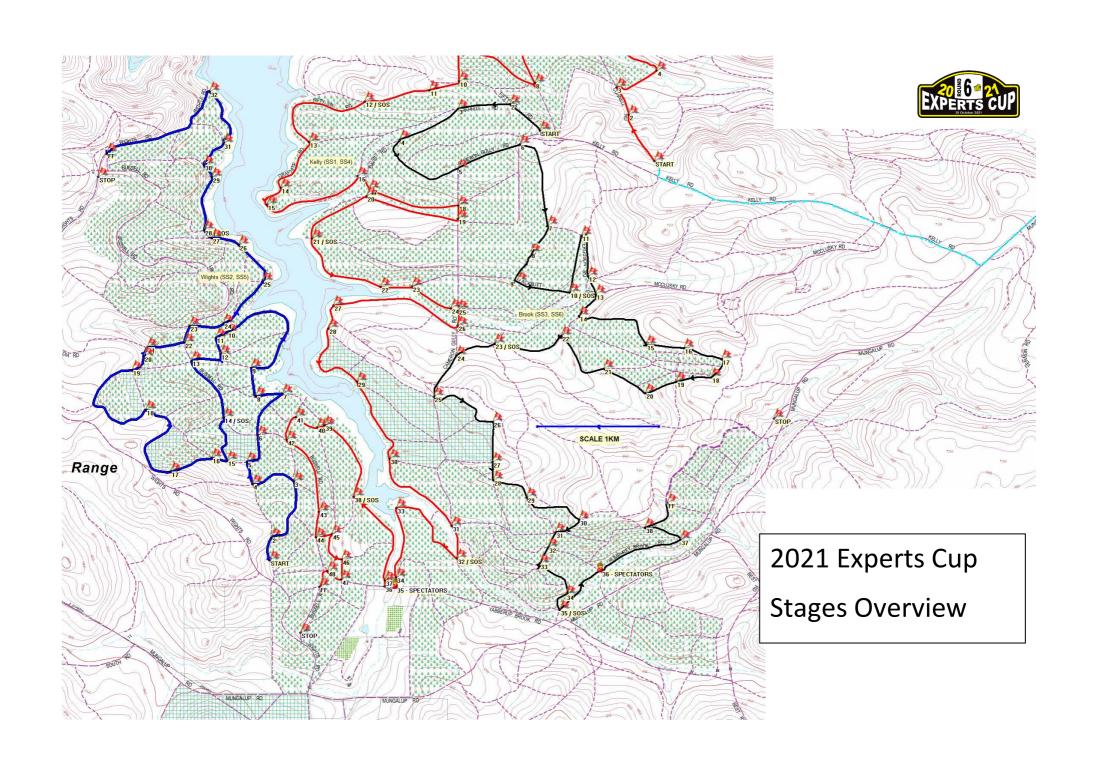

#### 1. SS3 BROOK MAP & OVERVIEW MAP

Please see attached revised maps. These reflect the correct layout of Inst 7, 8 & 9 as per the Roadbook