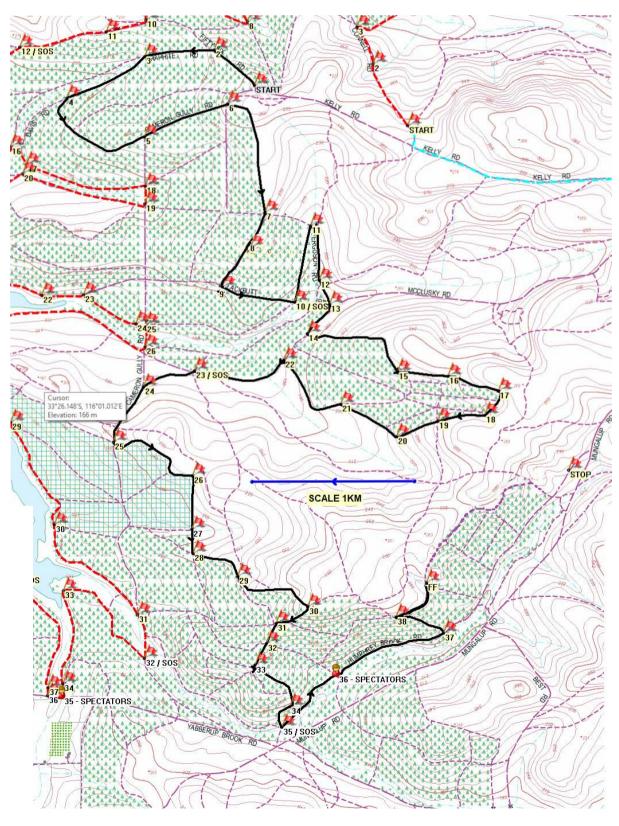

#### 1. SS3 BROOK MAP & OVERVIEW MAP

Please see attached revised maps. These reflect the correct layout of Inst 7, 8 & 9 as per the Roadbook