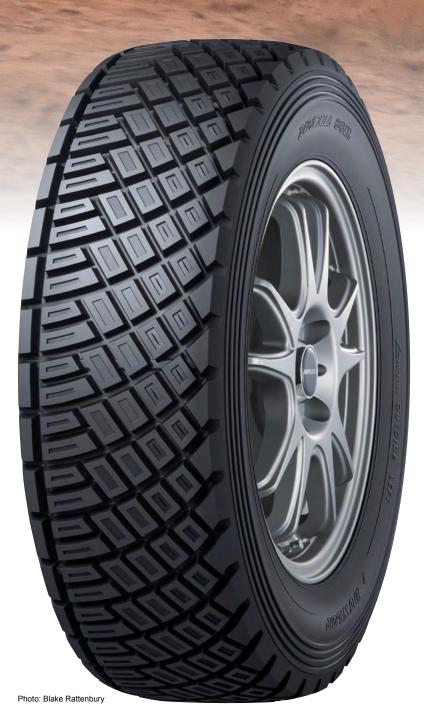

## NEW DUNLOP DIREZZA 88-R

**DUNLOP Rally Tyres are considered by** many to be the best available, having won International, National and State Rally Championships on many occasions.

The DZ88R is our newest and best forest tyre, having improved over many generations.

The DZ88R was released early in 2019, and won the first 2 rounds of the NSW Rally Championship, and the first round of the Victorian Rally Championship on debut.

The tyres are sold in Left and Right configurations, but can be used in all positions.

Also available are DUNLOP Rally Tubes, which are high quality tubes, made only from natural rubber with metal valve stem and fittings.

**WA Rally Championship Sponsor and Dunlop Distributor Perth Motorsport Tyres** have an extensive range of Dunlop Rally Tyres available for your car.