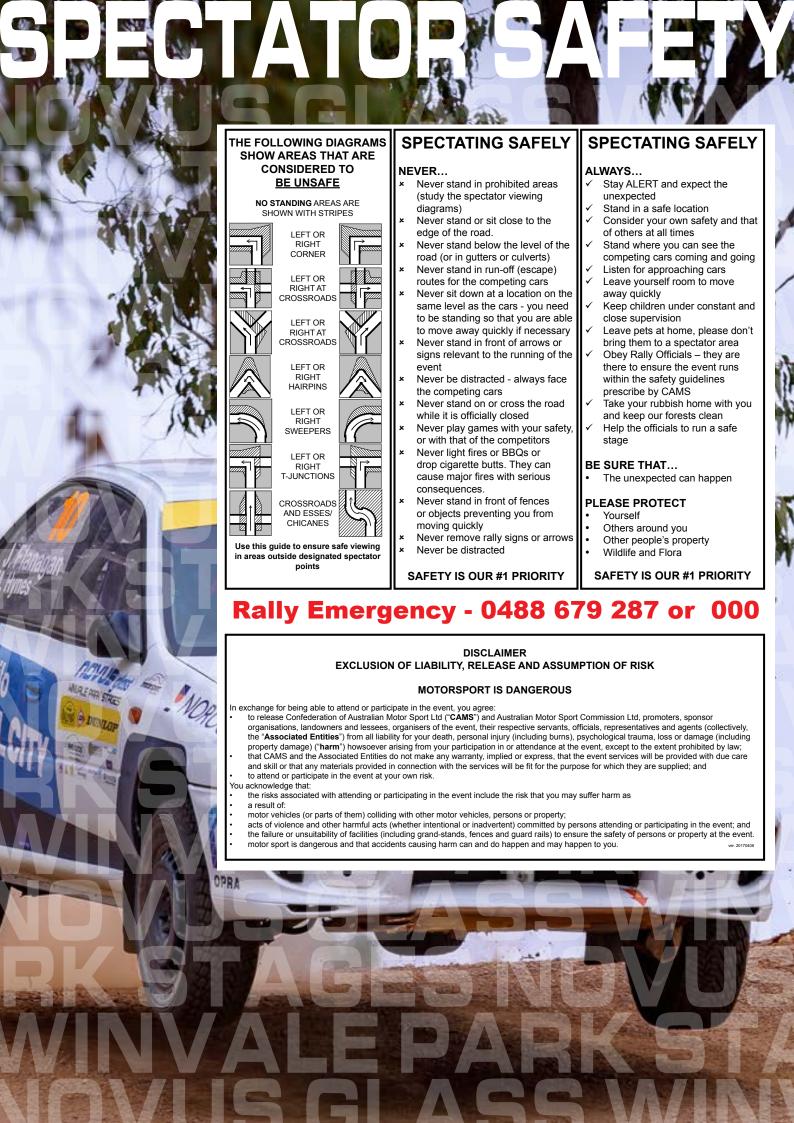

>David CHRISTIAN        | WA<br>WA     | 2002 Subaru<br>Impreza           | Clubman<br>Cup     |             |             | ✓        |
| 46         | Robert Russell                                      | Robert RUSSELL<br>Aaron MALLOY      | WA<br>WA     | 1974 Toyota<br>Corolla           | Clubman<br>Cup     |             |             |          |
| 47         | M&M Autospray & Rally Action Driver<br>Training     | Jack RYAN<br>Luke DUNKLEY           | WA<br>WA     | 1999 Subaru<br>Impreza           | Clubman<br>Cup     |             |             | ✓<br>✓   |
| 48         | Information Proficiency   Sigma Data                | Lachlan WHITE Kai RASMUSSEN         | WA<br>WA     | 1996 Dhaihatsu<br>Charade        | Clubman            |             |             | ✓<br>✓   |















# Bakers Hill BAKERS HILL PIE SHOP 11.7km from Highway to Winvale Park turn off A Legacy of Innovation Winvale Park 724 Leaver Rd, Copley Photo: CMR Photographic ποτοrsport NETWORK-IT

# **CENTURION SERVICE PARK ECENTURION** SS1,4&10 **†**|† Regroup SHED Flexi-Service 8888888 8888888 0000000 Trailer & Spectator Parking RALLYWA Repair & Replacement NETWORK-IT Photo: CMR Photographic





DELIVERING NATIONAL SUPPLY CHAIN SOLUTIONS TO THE RESOURCES, ENERGY, CONSTRUCTION & RETAIL SECTORS ACROSS AUSTRALIA.





# DUTILOP



## NEW DUNLOP DIREZZA 88-R

**DUNLOP Rally Tyres are considered by** many to be the best available, having won International, National and State Rally Championships on many occasions.

The DZ88R is our newest and best forest tyre, having improved over many generations.

Th